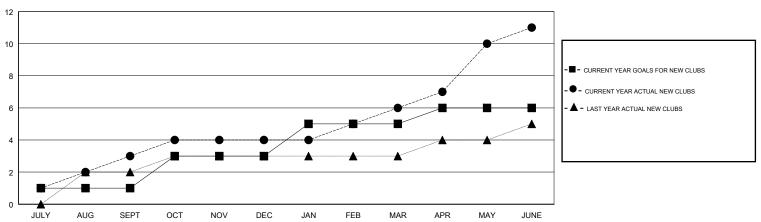

#### GOALS AND ACTUAL NEW CLUBS CUMULATIVE

## LOCATION MALAYSIA

**GMT CA** 

| Clubs                 |               |           |               | Members               |                           |                         |                                                    |
|-----------------------|---------------|-----------|---------------|-----------------------|---------------------------|-------------------------|----------------------------------------------------|
| RESULTS FOR 2017-2018 |               |           |               | RESULTS FOR 2017-2018 |                           |                         |                                                    |
| QUARTER               | NEW CLUB GOAL | NEW CLUBS | DROPPED CLUBS | QUARTER               | MEMBER GROWTH NET<br>GOAL | MEMBER GROWTH<br>ACTUAL | DROPPED<br>MEMBERS ACTUAL<br>(including transfers) |
| JULY/AUG/SEPT         | 1             | 3         | 1             | JULY/AUG/SEPT         | 160                       | 315                     | 80                                                 |
| OCT/NOV/DEC           | 2             | 1         | 0             | OCT/NOV/DEC           | 160                       | 110                     | 60                                                 |
| JAN/FEB/MAR           | 2             | 2         | 0             | JAN/FEB/MAR           | 40                        | 191                     | 64                                                 |
| APR/MAY/JUNE          | 1             | 5         | 2             | APR/MAY/JUNE          | -40                       | 199                     | 367                                                |