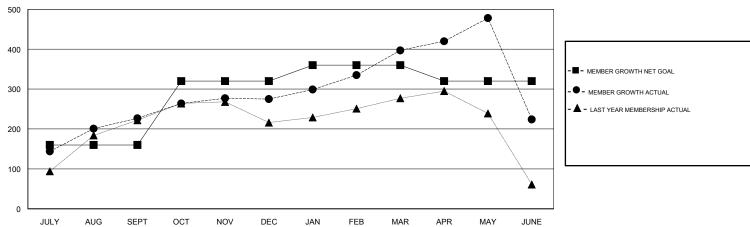

## GOALS AND ACTUAL MEMBERS CUMULATIVE

| DROPPED CLUBS: 3            |     | 103 CLUBS OF 127 ADDED 1 OR MORE<br>NEW MEMBERS | GENDER DISTRIBUTION  MALE 2,645 (71.82%)  FEMALE 1,038 (28.18%) |  |
|-----------------------------|-----|-------------------------------------------------|-----------------------------------------------------------------|--|
| DROPPED MEMBERS             |     |                                                 | Women Percentage Fiscal Year Goal: 29%                          |  |
| DECEASED                    | 14  | CHCK HEDE FOR CHMILLATIVE                       | TOTAL FAMILY UNIT MEMBERS                                       |  |
| CLUB CANCELLED 61 OTHER 496 |     | CLICK HERE FOR CUMULATIVE MEMBERSHIP DATA       | FAMILY MEMBERS PAYING HALF                                      |  |
|                             |     |                                                 |                                                                 |  |
| TOTAL                       | 571 |                                                 |                                                                 |  |

## LOCATION MALAYSIA

**GMT CA** 

| Clubs                 |               |           |               | Members               |                           |                         |                                                    |
|-----------------------|---------------|-----------|---------------|-----------------------|---------------------------|-------------------------|----------------------------------------------------|
| RESULTS FOR 2017-2018 |               |           |               | RESULTS FOR 2017-2018 |                           |                         |                                                    |
| QUARTER               | NEW CLUB GOAL | NEW CLUBS | DROPPED CLUBS | QUARTER               | MEMBER GROWTH NET<br>GOAL | MEMBER GROWTH<br>ACTUAL | DROPPED<br>MEMBERS ACTUAL<br>(including transfers) |
| JULY/AUG/SEPT         | 1             | 3         | 1             | JULY/AUG/SEPT         | 160                       | 315                     | 80                                                 |
| OCT/NOV/DEC           | 2             | 1         | 0             | OCT/NOV/DEC           | 160                       | 110                     | 60                                                 |
| JAN/FEB/MAR           | 2             | 2         | 0             | JAN/FEB/MAR           | 40                        | 191                     | 64                                                 |
| APR/MAY/JUNE          | 1             | 5         | 2             | APR/MAY/JUNE          | -40                       | 199                     | 367                                                |